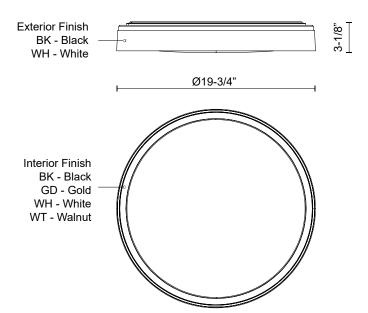

FM43920-BK/WT

Black/Walnut

Black/White

FM43920-BK/GD FM43920-WH/WT Black/Gold White/Walnut

FM43920-WH/GD White/Gold

FM43920-WH/BK White/Black

## **SPECIFICATION DETAILS**

| Fixture Dimensions           | D19-3/4" x H3-1/8"                                                       |
|------------------------------|--------------------------------------------------------------------------|
| Light Source                 | AC LED Module                                                            |
| Wattage                      | 45W                                                                      |
| Total Lumens                 | 3565lm                                                                   |
| Delivered Lumens             | BK/GD-1780lm; BK/WH-1785lm; BK/WT-1530lm;<br>WH/GD-1780lm; WH/WT-1530lm; |
| Voltage                      | 120V                                                                     |
| Color Temperature            | 3000K                                                                    |
| CRI (Ra)                     | 90CRI                                                                    |
| Optional Color Temps         | 2700K - 5000K Available, Minimum Order Quantities<br>Apply               |
| LED Rated Life               | 50,000 hours                                                             |
| Dimming                      | 100% - 10%, ELV Dimmer (Not Included)                                    |
| Diffuser Details             | Frosted acrylic diffuser                                                 |
| Location                     | Dry                                                                      |
| Mounting Style               | All Orientation; Ceiling and Wall;                                       |
| CEC Title 24 JA8             | Yes, JA8-2022                                                            |
| <b>Energy Star Certified</b> | Energy Star Compliant                                                    |
| Paint Finish                 | BK01; GD01; WH01; WT01;                                                  |